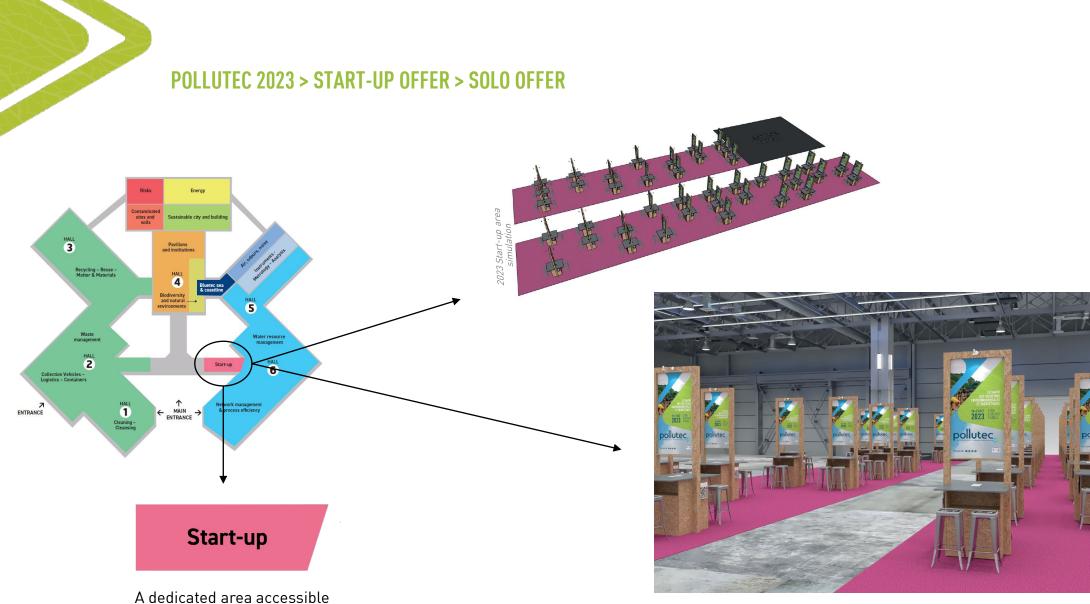

### **POLLUTEC 2023 > START-UP OFFER > SOLO OFFER**

#### **POLLUTEC 2023 > START-UP OFFER > SOLO OFFER**

2023 Start-up area simulation

#### WHO IS ELIGIBLE ?

To claim to exhibit in the start-up area you must:

- Be a Start-up
- Be a young compagny
- Be an ecological actor with an idea or a project

The company's project must :

- Be at a very young stage and still require a technological "maturation and validation" phase
- Has a strong growth potential and that the technology behind the project brings a real competitive advantage to the company.