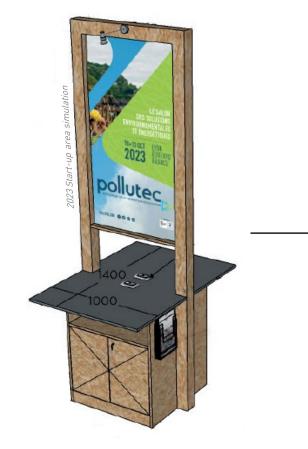

#### SERVICES, FITTINGS AND FURNITURE

1 block (2sqm) including: 1 desk, 1 stool, 1 integrated double socket, 1 personalized signage,1 5W LED spotlight and daily cleaning.

+ 2 pitch slots (5 min.)

+ Privileged communication: press relay, social network campaign (announcement of your presence), logo on the innovation page on pollutec.com, innovation newsletter, privileged visibility on visit documents, signage on site

#### **POLLUTEC 2023 > START-UP OFFER > SOLO OFFER**

2023 Start-up area simulation