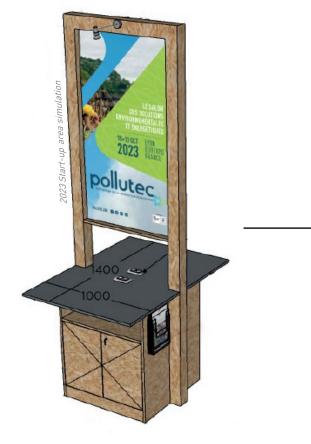

#### SERVICES, FITTINGS AND FURNITURE

1 block (2sqm) including: 1 desk, 1 stool, 1 integrated double socket, 1 personalized signage,1 5W LED spotlight and daily cleaning.

+ 2 pitch slots (5 min.)

+ Privileged communication: press relay, social network campaign (announcement of your presence), logo on the innovation page on pollutec.com, innovation newsletter, privileged visibility on visit documents, signage on site

#### **POLLUTEC 2023 > START-UP OFFER > SOLO OFFER**

2023 Start-up area simulation