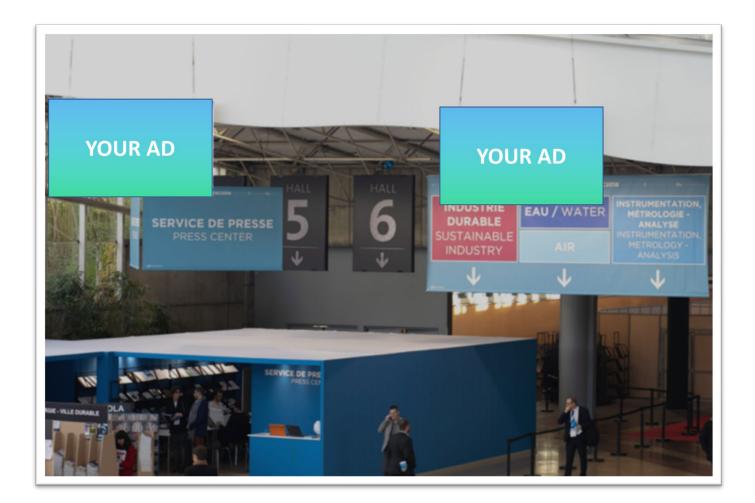

## WALL PLANS: SHOW PLAN ou HALL PLAN

The plans are positioned at strategic points: entrances, crossing point, rest areas, etc...

- Show wall plan 7 copies
  - Plan front (1 advertiser)
  - Logo 4c + stand number
    (24 advertisers max.)
  - Company name in red

Logo around the plan
 (5 advertisers max.)

Help visitors find you with step-by-step directions to your stand. Ideal for exhibitors of the largest exhibition sectors.

- Tiles 80 x 80 cm available in batches of 5 or 10
- Locations to be agreed with the Sales Manager and technical services. *File requirements: 300 dpi, JPEG or EPS*
- **5** tiles
- 10 tiles