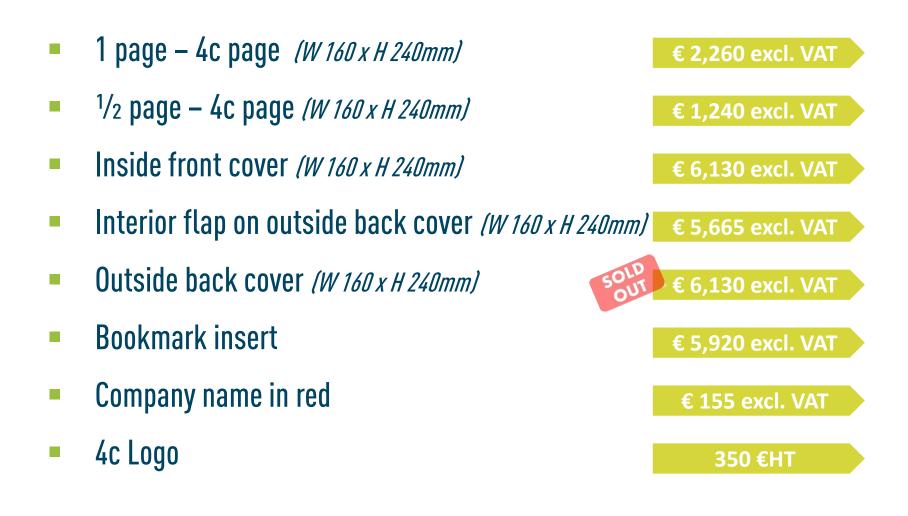

- Panel 1 outside front cover (W 210 x H 297mm) € 5,300 excl. VAT
- Panel 2 outside front cover (W 210 x H 297mm)
- Inside back cover (W 210 x H 297mm)
- Outside back cover (*(W 210 x H 297mm)*
- Map front *(W 410 x H 50mm)*
- <sup>1</sup>/<sub>4</sub> page (footer) 4c (W 210 x H 297mm)
- Logo 4c (around plan)
- Company name in red