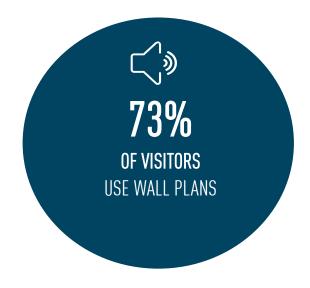

## WALL PLANS: SHOW PLAN ou HALL PLAN

The plans are positioned at strategic points: entrances, crossing point, rest areas, etc...

- Show wall plan 7 copies
  - Plan front (1 advertiser)
  - Logo 4c + stand number
    (24 advertisers max.)
  - Company name in red