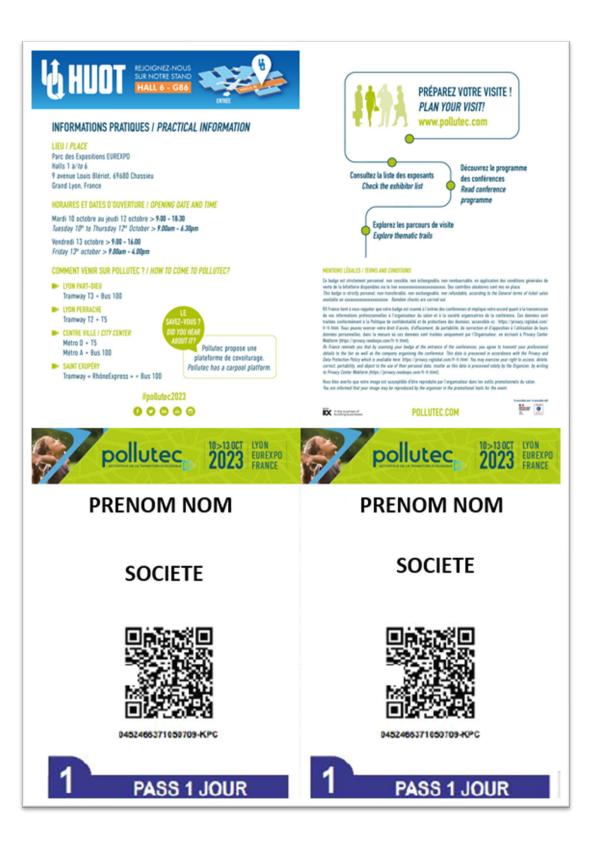

# **VISITOR BADGE: Banner on the badge**

 368\*80 pixels banner, immediatly on badge (PDF) printed by visitors after filling the registration form

- Privileged visibility among all visitors before and during the event
- Visibility as soon as visitor registration opened

# **VISITOR BADGE: Banner on confirmation email**

468\*60 pixels banner on the email sent to the visitor with his downloadable PDF badge

- Email send to and open by all visitors
- Visibility as soon as visitor registration opened

### Over 90% OF VISITORS ORDERS THEIR BADGES ONLINE

Expéditeur ...

Objet : Confirmation de votre inscription