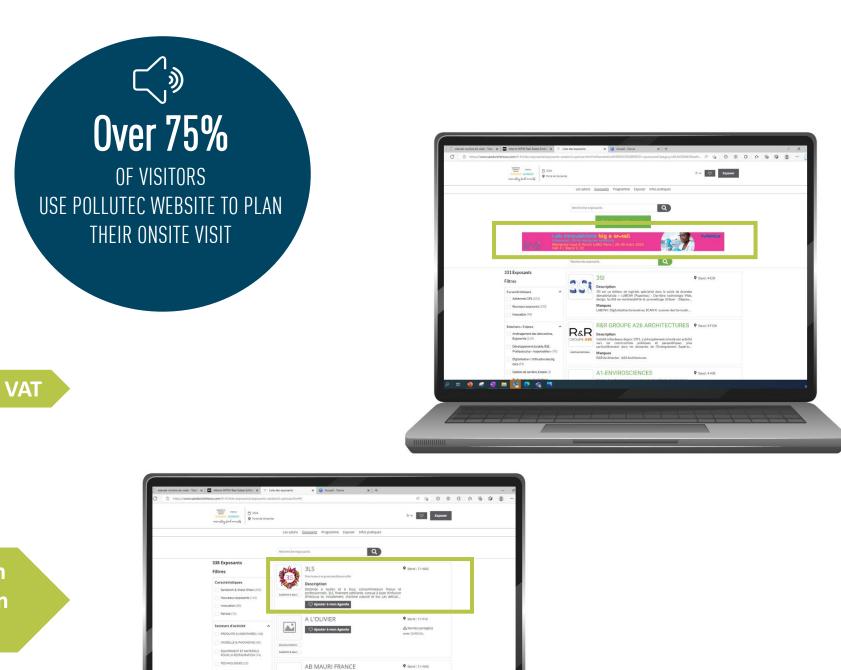

# WEBSITE pollutec.com: SEARCH ENGINES

- **MEGABANNER**: 970\*90 pixels on one of the search engines (exhibitor or conference)
- YOUR COMPAGNY PAGE
  - **BRONZE OPTION :** company name + logo + stand number + 600 characters description
  - **SILVER OPTION :** bronze option + products highlighting through a gallery
  - **GOLD OPTION :** silver option
    - + top ranking in 1 category on your choice