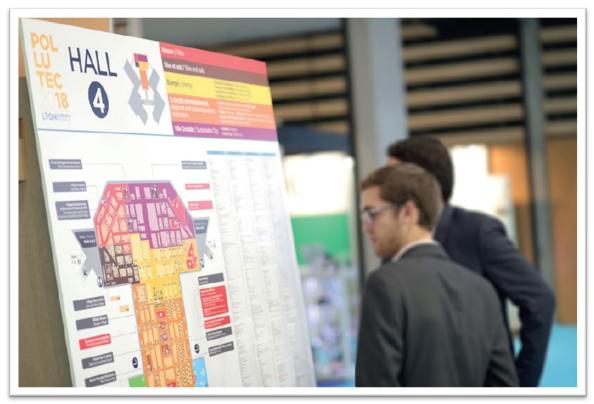

## WALL PLANS: SHOW PLAN ou HALL PLAN

The plans are positioned at strategic points: entrances, crossing point, rest areas, etc...

- Show wall plan 7 copies
  - Plan front (1 advertiser)
  - Logo 4c + stand number
    (24 advertisers max.)
  - Company name in red