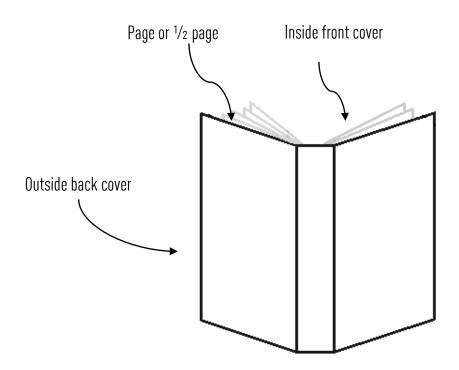

- Panel 1 outside front cover (W 210 x H 297mm) € 5,300 excl. VAT
- Panel 2 outside front cover (W 210 x H 297mm)
- Inside back cover (W 210 x H 297mm)
- Outside back cover (*(W 210 x H 297mm)*
- Map front *(W 410 x H 50mm)*
- <sup>1</sup>/<sub>4</sub> page (footer) 4c (W 210 x H 297mm)
- Logo 4c (around plan)
- Company name in red