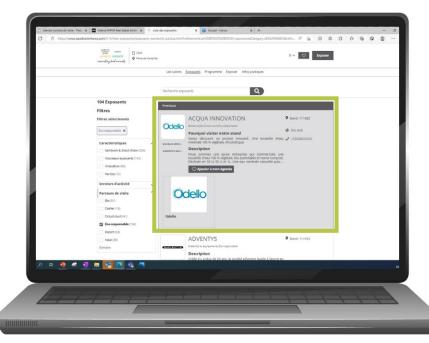

# WEBSITE pollutec.com: SEARCH ENGINES

- **MEGABANNER**: 970\*90 pixels on one of the search engines (exhibitor or conference)
- YOUR COMPAGNY PAGE
  - **BRONZE OPTION :** company name + logo + stand number + 600 characters description
  - **SILVER OPTION :** bronze option + products highlighting through a gallery
  - **GOLD OPTION :** silver option
    - + top ranking in 1 category on your choice