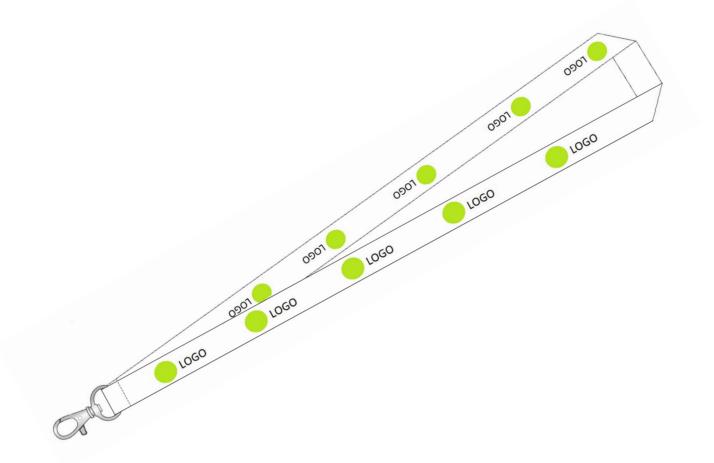

## **SPONSORING: LANYARDS**

- 36 000 lanyards
- Recycled PET, European manufacturing, 4c both-side printing
- Distributed by pollutec durin the event to all participants

• Visual provided by the advertiser