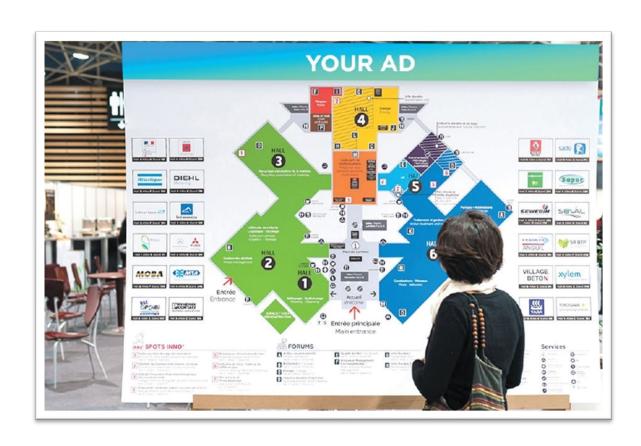

## WALL PLANS: SHOW PLAN ou HALL PLAN

The plans are positioned at strategic points: entrances, crossing point, rest areas, etc...

- Show wall plan 7 copies
  - Plan front (1 advertiser)
  - Logo 4c + stand number
    (24 advertisers max.)
  - Company name in red