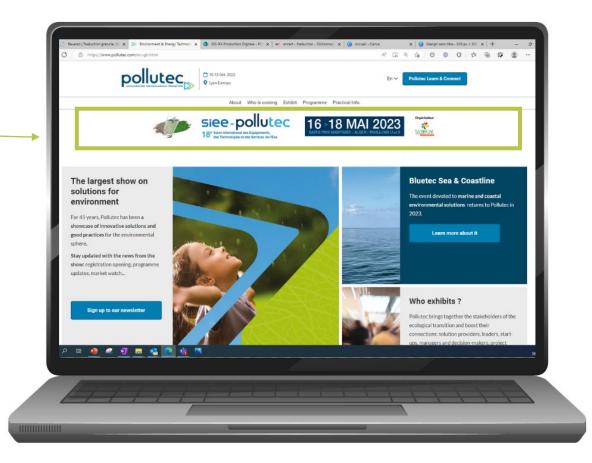

## WEBSITE pollutec.com: HOMEPAGE

- **MEGABANNER**
- 970x90 (Desktop) ; 728x90 px (Tablet) ; 320x50 px (Mobile)
- Requirements: GIF, JPEG, PNG
- Target web link : product page or contact form
- The most visited page on the website