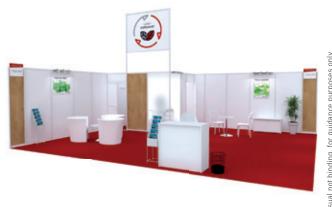

# **IDENTITY DISPLAYED STAND FITTING**

A personalized turnkey offer dressed like you: your visual identity over the entirety of your space, so as to promote your brand and highlight your activity

| From 18 sqm, isla | nd possible from 36 sqm                                                                 | from 18 sqm                   | from 27 sqm                     | from 36 sqm                           |
|-------------------|-----------------------------------------------------------------------------------------|-------------------------------|---------------------------------|---------------------------------------|
|                   | Daily Cleaning                                                                          | ~                             | <b>~</b>                        | <b>~</b>                              |
| SERVICES AND      | Coffee machine                                                                          | ~                             | ~                               | <b>~</b>                              |
| EQUIPMENTS        | Water fountain                                                                          | ~                             | ~                               | <b>~</b>                              |
|                   | Stocked fridge (soft drinks)                                                            | ∺                             | ~                               | <b>~</b>                              |
|                   | Personalised backlit printed canvas (full height of 2 partitions: 1 length and 1 width) | 2 canvas                      | 2 canvas                        | 3 canvas                              |
|                   | Tradename on a ring                                                                     | 2,5m in diameter<br>50cm high | 2,5m in diameter<br>50cm high   | 3m in diameter<br>50cm high<br>framed |
| FITTINGS          | Carpet (choice of 3 colors)                                                             | ~                             | ~                               | <b>~</b>                              |
|                   | lockable storeroom                                                                      | 1 sqm + hook                  | 2 sqm + hook<br>+ shelf         | 3 sqm + hook<br>+ shelf               |
|                   | Backlighting of partitions                                                              | ~                             | ~                               | <b>~</b>                              |
|                   | 1 desk + 1 stool                                                                        | ~                             | ~                               | <b>~</b>                              |
|                   | 1 table et 3 chairs                                                                     | ~                             | ~                               | <b>~</b>                              |
| FURNITURE         | 1 display stand, 1 wastbasket                                                           | ~                             | ~                               | <b>~</b>                              |
|                   | 1 lockable low cupboard                                                                 | ~                             | ∺                               | $\bowtie$                             |
|                   | 1 discussion space                                                                      | 8                             | 1 coffee table<br>+ 3 armchairs | 1 coffee table<br>+ 4 armchairs       |

You must book at least 1 corner for this offer. You must book at least it connents this one.

You must add an electrical box, at a starting price of €531 excl.VAT

Example of furniture. Possible choice between several provisions (type/style/colour). Choice will be made through your exhibitor space.