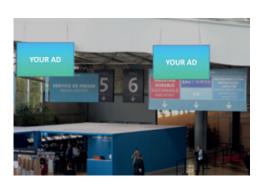

### **SHOW WALL PLANS BY HALL**

 Your logo placed around the plan maximum of 5 advertisers by hall €3,500 excl. VAT