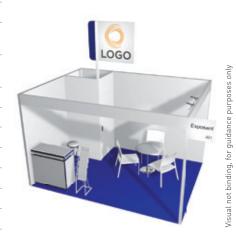

# **EASY STAND FITTING**

A ready-to-exhibit formula allowing you to have an effective presence at the show at an attractive price

| From 18 sqm to 4 | 8 sqm, 2 corners maximum                                          | from 18 sqm | from 27 sqm | from 36 sqm                     |
|------------------|-------------------------------------------------------------------|-------------|-------------|---------------------------------|
| SERVICES         | Daily Cleaning                                                    | <b>~</b>    | <b>~</b>    | <b>~</b>                        |
|                  | Personalized high tradename flag<br>1mx1m, double sided           | <b>~</b>    | <b>~</b>    | ~                               |
| FITTINGS         | Wooden partitions coverd with brushed cotton (choice of 4 colors) | <b>~</b>    | <b>~</b>    | ~                               |
| 11111103         | Carpet (choice of 3 colors)                                       | <b>~</b>    | <b>~</b>    | <b>~</b>                        |
|                  | Lockable storeromm with hook                                      | 1 sqm       | 2 sqm       | 3 sqm                           |
|                  | Lighting (LED)                                                    | <b>~</b>    | ~           | <b>~</b>                        |
|                  | 1 desk + 1 stool                                                  | <b>~</b>    | <b>~</b>    | <b>~</b>                        |
|                  | 1 lockable low cupboard                                           | <b>~</b>    | <b>~</b>    | <b>~</b>                        |
| FURNITURE        | 1 display stand, 1 wastbasket                                     | ~           | <b>~</b>    | ~                               |
|                  | 1 table et 3 chairs                                               | <b>~</b>    | <b>~</b>    | ~                               |
|                  | 1 discussion space                                                | X           |             | 1 coffee table<br>+ 3 armchairs |

You must add an electrical box, at a starting price of €462 excl.VAT

Example of furniture. Possible choice between several provisions (type/style/colour). Choice will be made through your exhibitor space.