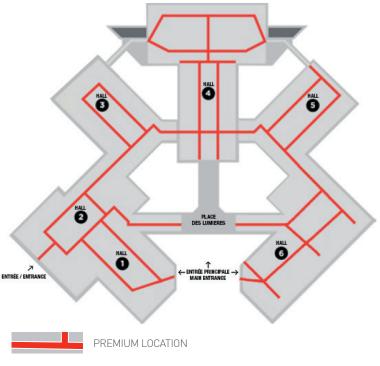

The app is available to download from:

Premium locations have been identified\*\* in each ones of the show's sectors. Contact your sales manager to find out pricing and availabilities.

€2,270 excl. VAT

€1,375 excl. VAT

<sup>\*\*</sup>Map 2021, may evolve.