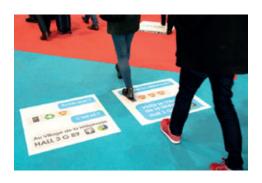

#### **FLOOR TILES**

- 5 tiles W 80 cm x H 80 cm
- **€2,245** excl. VAT

• 10 tiles

€3,110 excl. VAT

(Additional tiles = sliding scale, consult us)