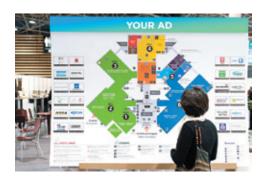

## **SHOW WALL PLANS**

Plan front

- Colour logo + stand number
- Company name in red

**€6,950** excl. VAT

€2,360 excl. VAT

€160 excl. VAT