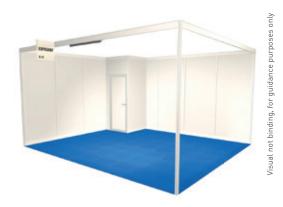

## **ESSENTIAL STAND FITTING**

A functional space that includes all the necessities so as to exhibit at the show, while controlling your budget

| •        | sqm, 2 corners maximum       | from<br>9 sqm | from<br>12 sqm |
|----------|------------------------------|---------------|----------------|
| SERVICES | Daily Cleaning               | <b>~</b>      | <b>~</b>       |
| FITTINGS | Tradename flag double sided  | <b>~</b>      | <b>~</b>       |
|          | Melamine partitions          | ~             | ~              |
|          | Carpet (choice of 3 colors)  | <b>~</b>      | ~              |
|          | Lighting                     | <b>~</b>      | ~              |
|          | Lockable storeromm with hook | $\bowtie$     | 1 sqm          |

You must add an electrical box, at a starting price of €462 excl.VAT

€137 excl.VAT/m<sup>2\*</sup>