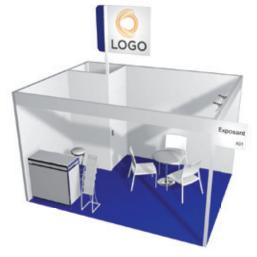

#### THE ESSENTIAL TO EXHIBIT

## **ESSENTIAL STAND FITTING**

A functional space that includes all the necessities so as to exhibit at the show, while controlling your budget

| •        | sqm, 2 corners maximum       | from<br>9 sqm | from<br>12 sqm |
|----------|------------------------------|---------------|----------------|
| SERVICES | Daily Cleaning               | <b>~</b>      | <b>~</b>       |
| FITTINGS | Tradename flag double sided  | <b>~</b>      | <b>~</b>       |
|          | Melamine partitions          | ~             | ~              |
|          | Carpet (choice of 3 colors)  | <b>~</b>      | ~              |
|          | Lighting                     | <b>~</b>      | ~              |
|          | Lockable storeromm with hook | $\bowtie$     | 1 sqm          |

You must add an electrical box, at a starting price of €462 excl.VAT

€137 excl.VAT/m<sup>2\*</sup>