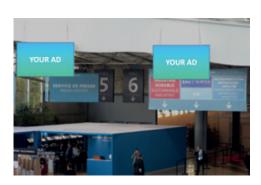

## PANELS

• Large panel slung over the central 'Place des Lumière' - W 2,5 m x H 1,5 m

€3,976 excl. VAT

#### **SHOW WALL PLANS BY HALL**

 Your logo placed around the plan maximum of 5 advertisers by hall €3,500 excl. VAT