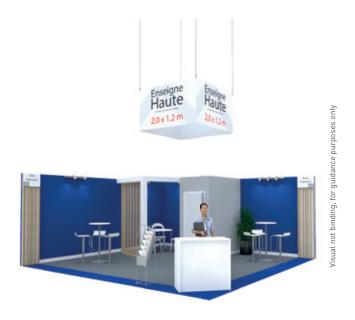

#### **BEING SEEN AND RECOGNIZED**

## **IDENTITY DISPLAYED STAND FITTING**

A personalized turnkey offer dressed like you: your visual identity over the entirety of your space, so as to promote your brand and highlight your activity

| From 12 sqm             |                                                                                         | from 12 sqm                   | from 15 sqm                   |
|-------------------------|-----------------------------------------------------------------------------------------|-------------------------------|-------------------------------|
|                         | Daily Cleaning                                                                          | ~                             | <b>~</b>                      |
| SERVICES AND EQUIPMENTS | Coffee machine                                                                          | ~                             | ~                             |
|                         | Water fountain                                                                          | ~                             | ~                             |
| FITTINGS                | Personalised backlit printed canvas (full height of 2 partitions: 1 length and 1 width) | 2 canvas                      | 2 canvas                      |
|                         | Tradename on a ring                                                                     | 2,5m in diameter<br>50cm high | 2,5m in diameter<br>50cm high |
|                         | Carpet (choice of 3 colors)                                                             | ~                             | ~                             |
|                         | lockable storeroom                                                                      | 1 sqm + hook                  | 1 sqm + hook                  |
|                         | Backlighting of partitions                                                              | ~                             | ~                             |
|                         | 1 desk + 1 stool                                                                        | ~                             | ~                             |
| FURNITURE               | 1 table et 3 chairs                                                                     | ~                             | ~                             |
|                         | 1 display stand, 1 wastbasket                                                           | ~                             | <b>~</b>                      |
|                         | 1 lockable low cupboard                                                                 | ×                             | <b>~</b>                      |

A

You must book at least 1 corner for this offer. You must add an electrical box, at a starting price of €531 excl.VAT

Example of furniture. Possible choice between several provisions (type/style/colour). Choice will be made through your exhibitor space.

### €309 excl.VAT/m<sup>2\*</sup>

<sup>\*</sup>Square meter price to be added to the space only square meter price

8