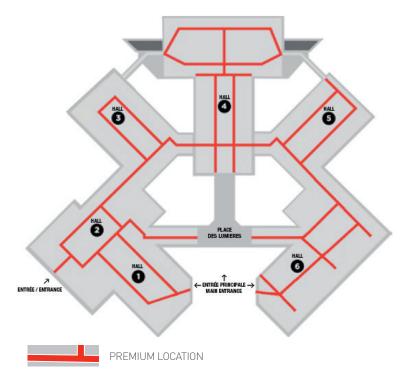

Premium locations have been identified\*\* in each ones of the show's sectors. Contact your sales manager to find out pricing and availabilities.

Your scanned leads are stored on your device until your next connection

Add a note to every scanned visitor

Do you want unlimited access to emperia? Select our offer at € 240 on page 16.

\*1 to 4 access: included in registration package

<sup>\*\*</sup>Map 2021, may evolve.