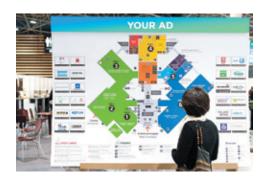

## **SHOW WALL PLANS**

• Plan front

• Colour logo + stand number

• Company name in red

**€6,950** excl. VAT

€2,360 excl. VAT

€160 excl. VAT