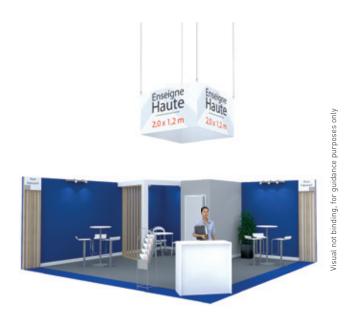

#### **WELCOME CLIENTS AND PROSPECTS**

## **BUSINESS STAND FITTING**

A turnkey offer, with a modern design look, to welcome your customers and your prospects. The half way-open meeting space will allow you to work in complete confidentiality.

| From 18 sqm to 4 | 5 sqm                                                               | from 18 sqm   | from 27 sqm              | from 36 sqm              |
|------------------|---------------------------------------------------------------------|---------------|--------------------------|--------------------------|
|                  | Daily Cleaning                                                      | ~             | ~                        | ~                        |
|                  | Internet (Wi-Fi) : 3 access                                         | ~             | ~                        | ~                        |
| SERVICES AND     | Coffee machine                                                      | ~             | ~                        | ~                        |
| EQUIPMENTS       | Stocked fridge (soft drinks)                                        | ∺             | ~                        | ~                        |
|                  | Water fountain                                                      | ∺             | ~                        | ~                        |
|                  | 1 plant                                                             | ∺             | $\bowtie$                | <b>~</b>                 |
|                  | 2 tradename sign + booth number                                     | ~             | ~                        | <b>~</b>                 |
|                  | Partitions covered with brushed cotton (choice of 4 colors)         | ~             | <b>~</b>                 | <b>~</b>                 |
|                  | Carpet (choice of 3 colors)                                         | ~             | ~                        | <b>~</b>                 |
| FITTINGS         | High rectangular sign                                               | 2000 x 1200mm | 2000 x 2000<br>x 1200 mm | 2000 x 2000<br>x 1200 mm |
|                  | Lockable (with code) storeroom: hook, power strip, shelf, mirror    | 1 sqm         | 2sqm                     | 3sqm                     |
|                  | Lighting (LED)                                                      | ~             | ~                        | ~                        |
|                  | 1 desk + 1 stool                                                    | ~             | ~                        | <b>~</b>                 |
| FURNITURES       | 1 display stand, 1 wastbasket                                       | ~             | <b>~</b>                 | <b>~</b>                 |
|                  | Open meeting area with power and power strip:<br>1 table + 3 chairs | ~             | <b>~</b>                 | <b>~</b>                 |
|                  | Set: 1 table and 3 high stools                                      | 1 set         | 2 sets                   | 3 sets                   |

You must add an electrical box, at a starting price of €531 excl.VAT

Example of furniture. Possible choice between several provisions (type/style/colour). Choice will be made through your exhibitor space.

#### €299 excl.VAT/m2\*

\*Square meter price to be added to the space only square meter price