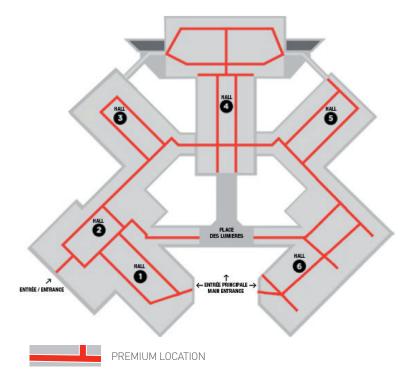

Premium locations have been identified\*\* in each ones of the show's sectors. Contact your sales manager to find out pricing and availabilities.

User friendly

Offline access

Welcome

5

Your scanned leads are stored on your device until your next connection

Do you want unlimited access to emperia? Select our offer at € 240 on page 16.

\*1 to 4 access: included in registration package

<sup>\*\*</sup>Map 2021, may evolve.