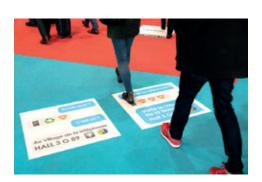

#### **FLOOR TILES**

• 5 tiles - W 80 cm x H 80 cm

**€2,245** excl. VAT

• 10 tiles

€3,110 excl. VAT

(Additional tiles = sliding scale, consult us)