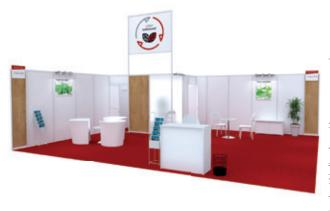

#### **BEING SEEN AND RECOGNIZED**

## **IDENTITY DISPLAYED STAND FITTING**

A personalized turnkey offer dressed like you: your visual identity over the entirety of your space, so as to promote your brand and highlight your activity

| From 18 sqm, isla | nd possible from 36 sqm                                                                 | from 18 sqm                   | from 27 sqm                     | from 36 sqm                           |
|-------------------|-----------------------------------------------------------------------------------------|-------------------------------|---------------------------------|---------------------------------------|
|                   | Daily Cleaning                                                                          | ~                             | <b>~</b>                        | <b>~</b>                              |
| SERVICES AND      | Coffee machine                                                                          | ~                             | ~                               | <b>~</b>                              |
| EQUIPMENTS        | Water fountain                                                                          | ~                             | ~                               | <b>~</b>                              |
|                   | Stocked fridge (soft drinks)                                                            | ∺                             | ~                               | <b>~</b>                              |
| FITTINGS          | Personalised backlit printed canvas (full height of 2 partitions: 1 length and 1 width) | 2 canvas                      | 2 canvas                        | 3 canvas                              |
|                   | Tradename on a ring                                                                     | 2,5m in diameter<br>50cm high | 2,5m in diameter<br>50cm high   | 3m in diameter<br>50cm high<br>framed |
|                   | Carpet (choice of 3 colors)                                                             | ~                             | ~                               | <b>~</b>                              |
|                   | lockable storeroom                                                                      | 1 sqm + hook                  | 2 sqm + hook<br>+ shelf         | 3 sqm + hook<br>+ shelf               |
|                   | Backlighting of partitions                                                              | ~                             | ~                               | <b>~</b>                              |
|                   | 1 desk + 1 stool                                                                        | ~                             | ~                               | <b>~</b>                              |
|                   | 1 table et 3 chairs                                                                     | ~                             | ~                               | <b>~</b>                              |
| FURNITURE         | 1 display stand, 1 wastbasket                                                           | ~                             | ~                               | <b>~</b>                              |
|                   | 1 lockable low cupboard                                                                 | ~                             | ∺                               | $\bowtie$                             |
|                   | 1 discussion space                                                                      | 8                             | 1 coffee table<br>+ 3 armchairs | 1 coffee table<br>+ 4 armchairs       |

You must book at least 1 corner for this offer. You must book at least it connents this one.

You must add an electrical box, at a starting price of €531 excl.VAT

Example of furniture. Possible choice between several provisions (type/style/colour). Choice will be made through your exhibitor space.

€309 excl.VAT/m<sup>2\*</sup>

\*Square meter price to be added to the space only square meter price