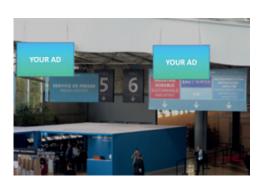

#### **VISITOR THEMATIC TRAIL**

· Your logo with booth number placed around the map of your exhibition sector in a Visitor Trail show plan.

€500 excl. VAT

(to choose from: Climate change adaptation, Sustainable agriculture, Circular economy, Energy efficiency, Sustainable industry, Innovation & new products, Biodiversity conservation, Health risks, Smart solutions, Sustainable cities and territories)

#### **SHOW WALL PLANS BY HALL**

 Your logo placed around the plan maximum of 5 advertisers by hall €3,500 excl. VAT