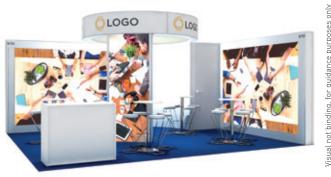

## **BUSINESS STAND FITTING**

A turnkey offer, with a modern design look, to welcome your customers and your prospects. The half way-open meeting space will allow you to work in complete confidentiality.

| From 9 sqm to 15        | sqm                                                                 | from 9 sqm     | from 12 sqm    | from 15 sqm    |
|-------------------------|---------------------------------------------------------------------|----------------|----------------|----------------|
|                         | Daily Cleaning                                                      | ~              | ~              | <b>~</b>       |
| SERVICES AND EQUIPMENTS | Internet (Wi-Fi) : 3 access                                         | ∺              | ~              | <b>~</b>       |
|                         | Coffee machine                                                      | ×              | ~              | <b>~</b>       |
|                         | 2 tradename sign + booth number                                     | ~              | ~              | <b>~</b>       |
| FITTINGS                | Partitions covered with brushed cotton (choice of 4 colors)         | ~              | ~              | ~              |
|                         | Carpet (choice of 3 colors)                                         | ~              | ~              | ~              |
|                         | High rectangular sign                                               | 1500 x 1200 mm | 2000 x 1200 mm | 2000 x 1200 mm |
|                         | Lockable (with code) storeroom: hook, power strip, shelf, mirror    | ∺              | 1 sqm          | 1 sqm          |
|                         | Lighting (LED)                                                      | ~              | ~              | ~              |
|                         | 1 desk + 1 stool                                                    | ~              | <b>~</b>       | ~              |
|                         | 1 display stand, 1 wastbasket                                       | ~              | ~              | ~              |
| FURNITURES              | Open meeting area with power and power strip:<br>1 table + 3 chairs | ~              | ~              | ~              |
|                         | Set: 1 table and 3 high stools                                      | ×              | ×              | 1 set          |

You must add an electrical box, at a starting price of €531 excl.VAT

Example of furniture. Possible choice between several provisions (type/style/colour). Choice will be made through your exhibitor space.

## €299 excl.VAT/m<sup>2\*</sup>

<sup>\*</sup>Square meter price to be added to the space only square meter price