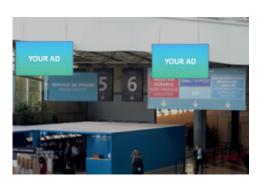

#### Homepage

 Megabanner 970 x 90 pixels maximum of 3 advertisers €5,460 excl. VAT

€2,180 excl. VAT

......

€550 excl. VAT

#### **Search Engines: Exhibitors or Conferences**

- Megabanner 728 x 90 pixels maximum of 3 advertisers
- SILVER OPTION Your company page

Company name

- + logo
- + stand number
- + Description of your activity (600 characters)
- + Gallery to present your products
- GOLD OPTION Your company page with: