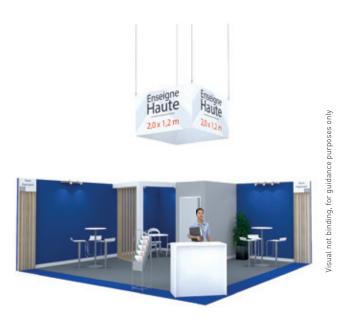

## **IDENTITY DISPLAYED STAND FITTING**

A personalized turnkey offer dressed like you: your visual identity over the entirety of your space, so as to promote your brand and highlight your activity

| From 12 sqm             |                                                                                         | from 12 sqm                   | from 15 sqm                   |
|-------------------------|-----------------------------------------------------------------------------------------|-------------------------------|-------------------------------|
|                         | Daily Cleaning                                                                          | ~                             | <b>~</b>                      |
| SERVICES AND EQUIPMENTS | Coffee machine                                                                          | ~                             | ~                             |
|                         | Water fountain                                                                          | ~                             | ~                             |
| FITTINGS                | Personalised backlit printed canvas (full height of 2 partitions: 1 length and 1 width) | 2 canvas                      | 2 canvas                      |
|                         | Tradename on a ring                                                                     | 2,5m in diameter<br>50cm high | 2,5m in diameter<br>50cm high |
|                         | Carpet (choice of 3 colors)                                                             | ~                             | ~                             |
|                         | lockable storeroom                                                                      | 1 sqm + hook                  | 1 sqm + hook                  |
|                         | Backlighting of partitions                                                              | ~                             | ~                             |
|                         | 1 desk + 1 stool                                                                        | ~                             | ~                             |
|                         | 1 table et 3 chairs                                                                     | ~                             | ~                             |
| FURNITURE               | 1 display stand, 1 wastbasket                                                           | ~                             | <b>~</b>                      |
|                         | 1 lockable low cupboard                                                                 | ×                             | <b>~</b>                      |

A

You must book at least 1 corner for this offer. You must add an electrical box, at a starting price of €531 excl.VAT

Example of furniture. Possible choice between several provisions (type/style/colour). Choice will be made through your exhibitor space.

## €309 excl.VAT/m<sup>2\*</sup>

<sup>\*</sup>Square meter price to be added to the space only square meter price

Visual not binding, for guidance purposes only