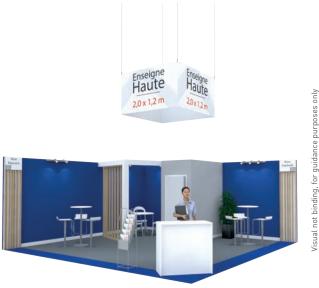

### **BUSINESS STAND FITTING**

A turnkey offer, with a modern design look, to welcome your customers and your prospects. The half way-open meeting space will allow you to work in complete confidentiality.

| From 9 sqm to 15        | sqm                                                                 | from 9 sqm     | from 12 sqm    | from 15 sqm    |
|-------------------------|---------------------------------------------------------------------|----------------|----------------|----------------|
|                         | Daily Cleaning                                                      | ~              | ~              | <b>~</b>       |
| SERVICES AND EQUIPMENTS | Internet (Wi-Fi) : 3 access                                         | ∺              | ~              | ~              |
|                         | Coffee machine                                                      | ×              | ~              | <b>~</b>       |
|                         | 2 tradename sign + booth number                                     | ~              | ~              | ~              |
|                         | Partitions covered with brushed cotton (choice of 4 colors)         | ~              | ~              | ~              |
|                         | Carpet (choice of 3 colors)                                         | ~              | ~              | ~              |
| FITTINGS                | High rectangular sign                                               | 1500 x 1200 mm | 2000 x 1200 mm | 2000 x 1200 mm |
|                         | Lockable (with code) storeroom: hook, power strip, shelf, mirror    | ∺              | 1 sqm          | 1 sqm          |
|                         | Lighting (LED)                                                      | ~              | ~              | <b>~</b>       |
|                         | 1 desk + 1 stool                                                    | ~              | ~              | <b>~</b>       |
| FURNITURES              | 1 display stand, 1 wastbasket                                       | ~              | ~              | ~              |
|                         | Open meeting area with power and power strip:<br>1 table + 3 chairs | ~              | ~              | ~              |
|                         | Set: 1 table and 3 high stools                                      | ×              | ×              | 1 set          |

You must add an electrical box, at a starting price of €531 excl.VAT

Example of furniture. Possible choice between several provisions (type/style/colour). Choice will be made through your exhibitor space.