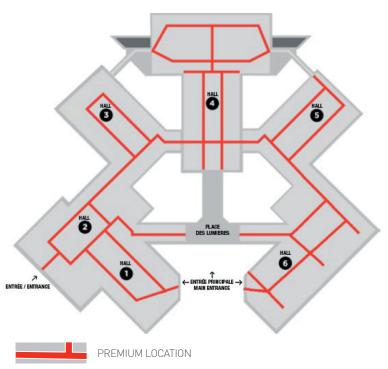

## LOCATIONS

Premium locations have been identified\*\* in each ones of the show's sectors. Contact your sales manager to find out pricing and availabilities.

€2,870 excl. VAT

User friendly