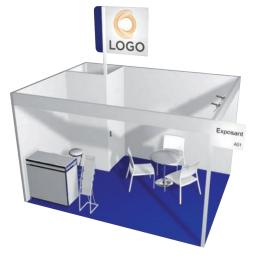

## **EASY STAND FITTING**

A ready-to-exhibit formula allowing you to have an effective presence at the show at an attractive price

| From 9 sqm to 15 | sqm, 2 corners maximum                                            | from 9 sqm | from 15 sqm |
|------------------|-------------------------------------------------------------------|------------|-------------|
| SERVICES         | Daily Cleaning                                                    | <b>~</b>   | <b>~</b>    |
|                  | Personalized high tradename flag<br>1mx1m, double sided           | <b>~</b>   | ~           |
| FITTINGS         | Wooden partitions coverd with brushed cotton (choice of 4 colors) | <b>~</b>   | ~           |
| 11111105         | Carpet (choice of 3 colors)                                       | <b>~</b>   | ~           |
|                  | Lockable storeromm with hook                                      | 1 sqm      | 1 sqm       |
|                  | Lighting (LED)                                                    | <b>~</b>   | <b>~</b>    |
|                  | 1 desk + 1 stool                                                  | <b>~</b>   | <b>~</b>    |
| EUDNITUDE        | 1 lockable low cupboard                                           | $\bowtie$  | <b>~</b>    |
| FURNITURE        | 1 display stand, 1 wastbasket                                     | ~          | ~           |
|                  | 1 table et 3 chairs                                               | <b>~</b>   | ~           |

You must add an electrical box, at a starting price of €462 excl.VAT

Example of furniture. Possible choice between several provisions (type/style/colour). Choice will be made through your exhibitor space.