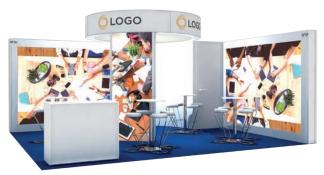

### **IDENTITY DISPLAYED STAND FITTING**

A personalized turnkey offer dressed like you: your visual identity over the entirety of your space, so as to promote your brand and highlight your activity

| From 12 sqm             |                                                                                         | from 12 sqm                   | from 15 sqm                   |
|-------------------------|-----------------------------------------------------------------------------------------|-------------------------------|-------------------------------|
|                         | Daily Cleaning                                                                          | ~                             | ~                             |
| SERVICES AND EQUIPMENTS | Coffee machine                                                                          | ~                             | ~                             |
|                         | Water fountain                                                                          | ~                             | ~                             |
|                         | Personalised backlit printed canvas (full height of 2 partitions: 1 length and 1 width) | 2 canvas                      | 2 canvas                      |
|                         | Tradename on a ring                                                                     | 2,5m in diameter<br>50cm high | 2,5m in diameter<br>50cm high |
| FITTINGS                | Carpet (choice of 3 colors)                                                             | ~                             | ~                             |
|                         | lockable storeroom                                                                      | 1 sqm + hook                  | 1 sqm + hook                  |
|                         | Backlighting of partitions                                                              | ~                             | ~                             |
|                         | 1 desk + 1 stool                                                                        | ~                             | ~                             |
| FURNITURE               | 1 table et 3 chairs                                                                     | ~                             | ~                             |
|                         | 1 display stand, 1 wastbasket                                                           | ~                             | ~                             |
|                         | 1 lockable low cupboard                                                                 | ∺                             | ~                             |

A

You must book at least 1 corner for this offer. You must add an electrical box, at a starting price of €531 excl.VAT

Example of furniture. Possible choice between several provisions (type/style/colour). Choice will be made through your exhibitor space.