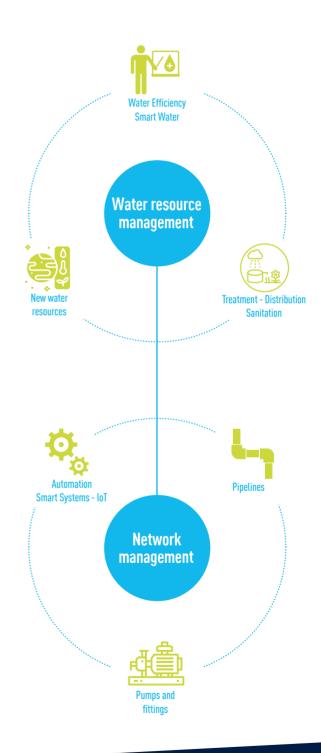

## THE MARKET

**Transformation, modernisation, innovation** and **adaptation** are some of the major challenges facing public and private sector players responsible for water management.

The climate crisis firstly impacts on water resources. We are seeing an acceleration and proliferation of extreme water-related weather events, ranging from extended drought episodes to severe rainfall, which are forcing us to reconsider how we use and preserve water resources.

Digitising, modernising and renovating water infrastructure Adapting to
new water resources
(rainwater, treated
wastewater)

Restoring and conserving aquatic environments